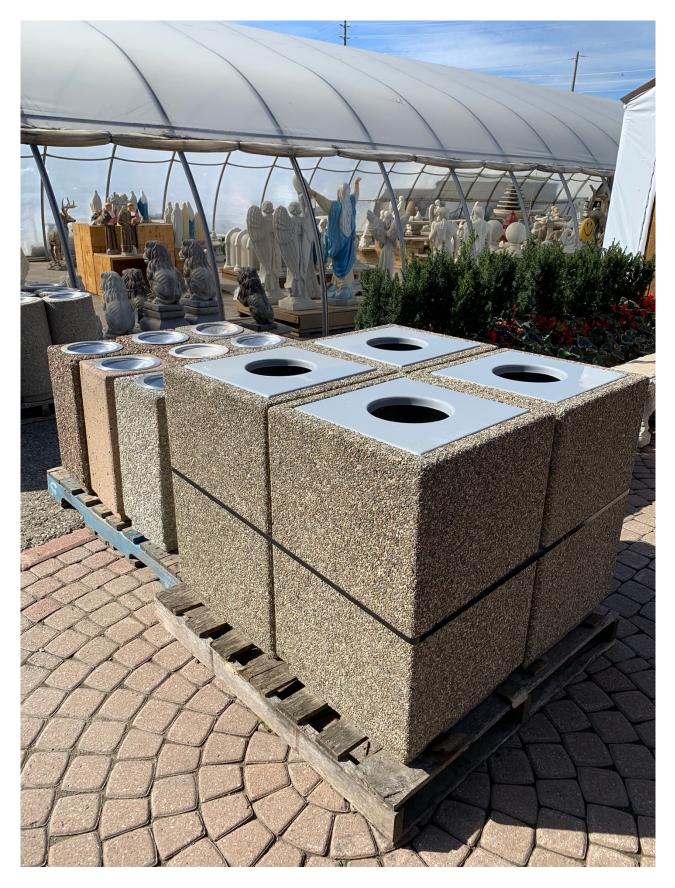

### **TRASH CAN / PLANTER**

Square 20W X 32H SALE: \$350.00 Reg: \$950

Square 24W X 32H SALE: \$450.00 Reg: \$1250

Round 24W X 32H SALE: \$450.00 Reg: \$1250

Dome lids for trash cans SALE: \$300 Reg: \$700

Flat lids for trash cans SALE: \$200 Reg: \$400 \*Limited quantity of lids\*