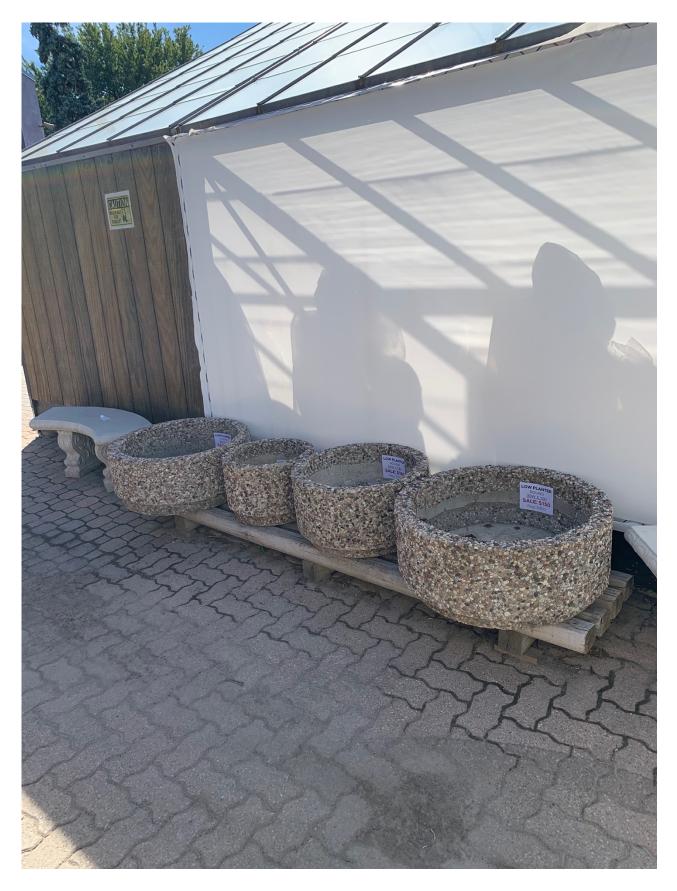

#### **ROUND PLANTER**

18W X 12H SALE: \$50.00 Reg: \$200 18W X 15H SALE: \$50.00 Reg: \$200 18W X 18H \$280.00 24W X 12H SALE: \$100.00 Reg: \$300 24W X 18H SALE: \$150.00 Reg: \$400.00 30W X 12H SALE: \$150.00 Reg: \$400 36W X 18H SALE: \$175.00 Reg: \$450 36W X 24H SALE: \$200.00 Reg: \$800 36W X 48H SALE: \$600.00 Reg: \$1610 60W X 30H SALE: \$900.00 Reg: \$2500