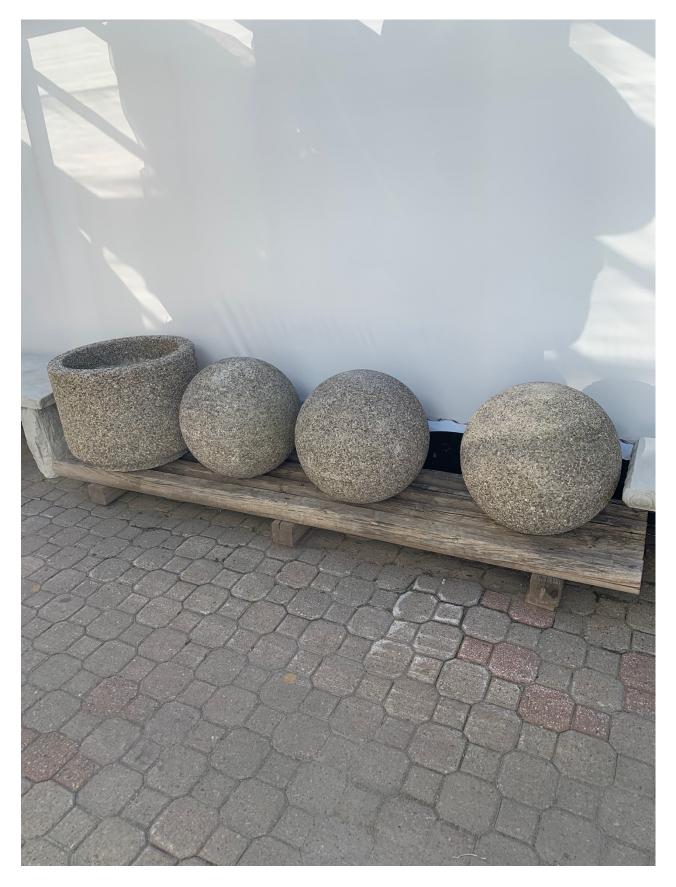

W X 18H \$280.00 24W X 12H SALE: \$100.00 Reg: \$300 24W X 18H SALE: \$150.00 Reg: \$400.00 30W X 12H SALE: \$150.00 Reg: \$400 36W X 18H SALE: \$175.00 Reg: \$450 36W X 24H SALE: \$200.00 Reg: \$800 36W X 48H SALE: \$600.00 Reg: \$1610 60W X 30H SALE: \$900.00 Reg: \$2500

### LARGE RECTANGLE PLANTER EXPOSED AGGREGATE

<u>36W X 72L X 24H</u> SALE: \$895.00 Reg: \$1500

#### LARGE SQ PLANTER WHITE

<u>72W X 72W X 30H</u> SALE: \$595.00 Reg: \$3300

#### 6-8 PCS PLANTER EXPOSED AGGREGATE

RECTANGLE 60W X 90/120W X 33H SALE: \$495.00 Reg: \$1400

### **2 PIECE PLANTER WHITE**

RECTANGLE 76W X 100L X <u>26H</u> SALE: \$795.00 Reg: \$3800

#### LARGE CURB WHITE

83L X 14.5H X 11W SALE: \$249.00 Reg: \$600

#### **EXPOSED AGGREGATE CURB**

<u>SIZES VARY</u> SALE: \$25.00 Reg: \$75-\$150