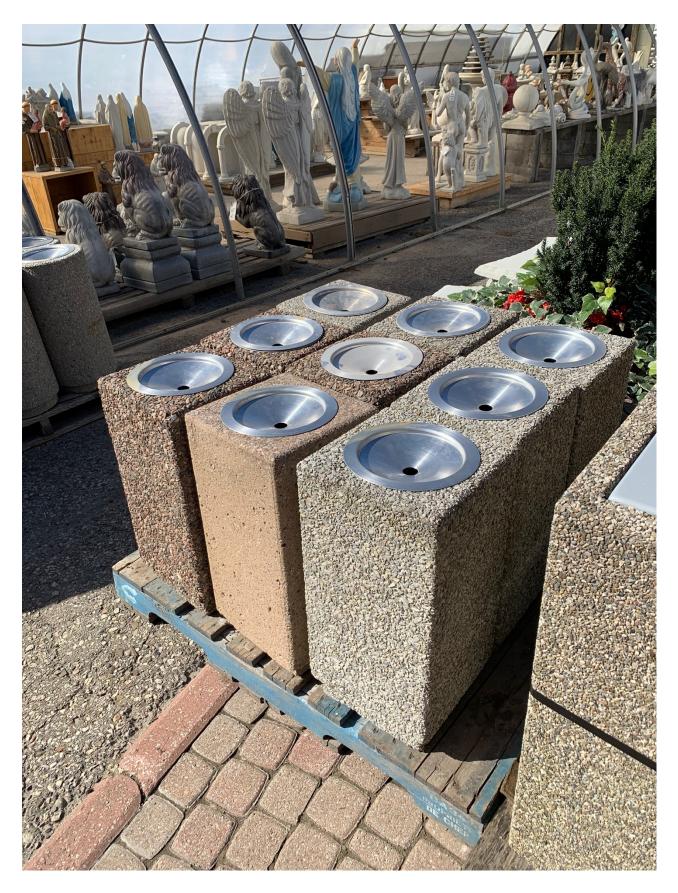

### **CIGARETTE ASH URN**

<u>Square 12W X 24H</u> <u>SALE: \$200.00</u> Reg: \$550 <u>Square 12W X 30H</u>

SALE: \$250.00 Reg: \$650

Round 12W X 24H SALE: \$200.00 Reg: \$550

<u>Round 12W X 30H</u> SALE: \$250.00 Reg: \$650 \*Limited quantity of snuffers\*