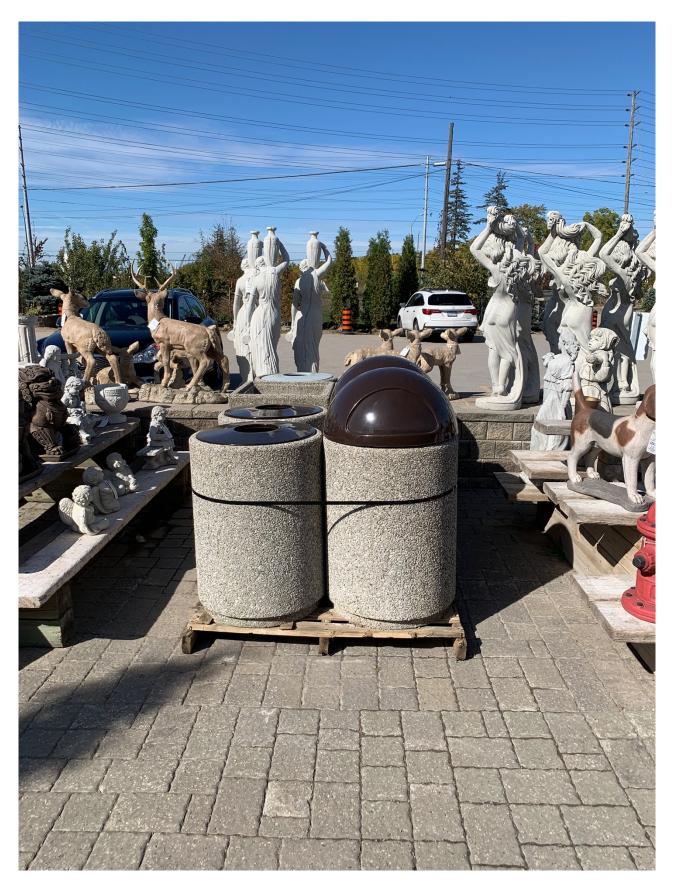

### **TRASH CAN / PLANTER**

Square 20W X 32H SALE: \$350.00 Reg: \$950

Square 24W X 32H SALE: \$450.00 Reg: \$1250

Round 24W X 32H SALE: \$450.00 Reg: \$1250

Dome lids for trash cans SALE: \$300 Reg: \$700

Flat lids for trash cans SALE: \$200 Reg: \$400 \*Limited quantity of lids\*