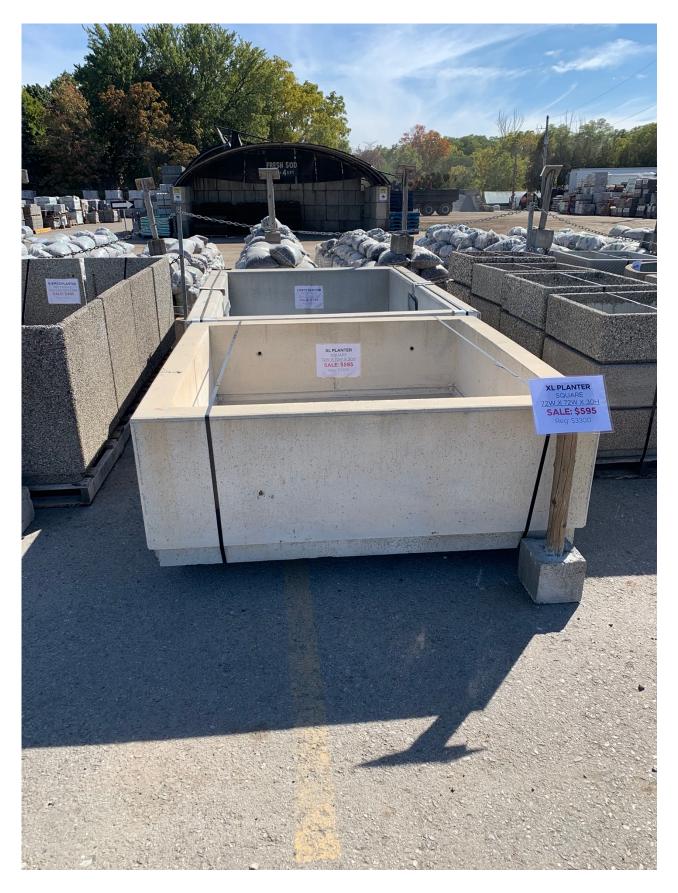

X 18H \$280.00 24W X 12H SALE: \$100.00 Reg: \$300 24W X 18H SALE: \$150.00 Reg: \$400.00 30W X 12H SALE: \$150.00 Reg: \$400 36W X 18H SALE: \$175.00 Reg: \$450 36W X 24H SALE: \$200.00 Reg: \$800 36W X 48H SALE: \$600.00 Reg: \$1610 60W X 30H SALE: \$900.00 Reg: \$2500

### LARGE RECTANGLE PLANTER EXPOSED AGGREGATE

<u>36W X 72L X 24H</u> SALE: \$895.00 Reg: \$1500

#### LARGE SQ PLANTER WHITE

<u>72W X 72W X 30H</u> SALE: \$595.00 Reg: \$3300

#### 6-8 PCS PLANTER EXPOSED AGGREGATE

RECTANGLE 60W X 90/120W X 33H SALE: \$495.00 Reg: \$1400

### **2 PIECE PLANTER WHITE**

RECTANGLE 76W X 100L X <u>26H</u> SALE: \$795.00 Reg: \$3800

#### LARGE CURB WHITE

83L X 14.5H X 11W SALE: \$249.00 Reg: \$600

#### **EXPOSED AGGREGATE CURB**

<u>SIZES VARY</u> SALE: \$25.00 Reg: \$75-\$150