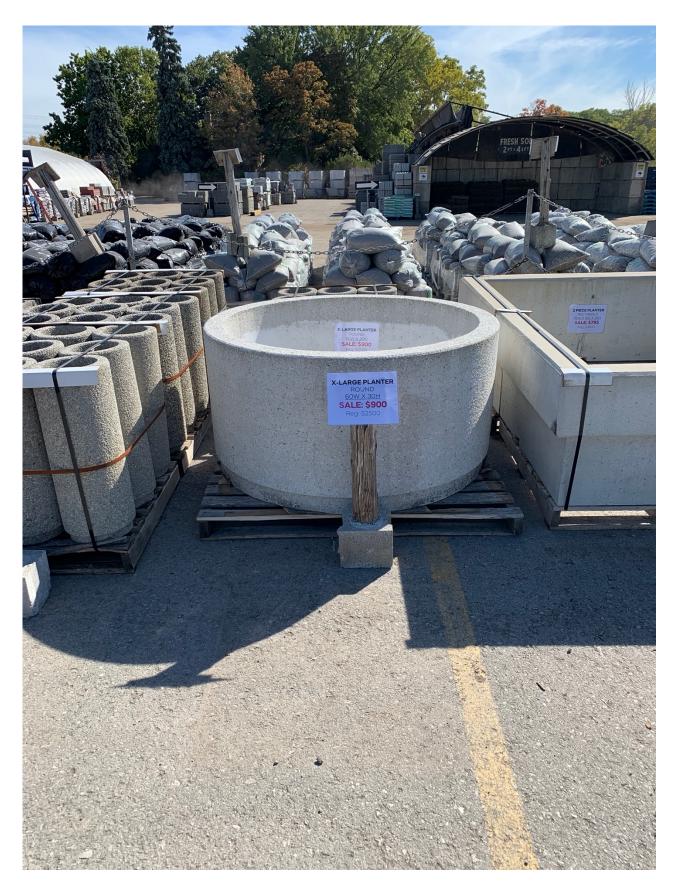

#### **ROUND PLANTER**

18W X 12H SALE: \$50.00 Reg: \$200 18W X 15H SALE: \$50.00 Reg: \$200 18W X 18H \$280.00 24W X 12H SALE: \$100.00 Reg: \$300 24W X 18H SALE: \$150.00 Reg: \$400.00 30W X 12H SALE: \$150.00 Reg: \$400 36W X 18H SALE: \$175.00 Reg: \$450 36W X 24H SALE: \$200.00 Reg: \$800 36W X 48H SALE: \$600.00 Reg: \$1610 60W X 30H SALE: \$900.00 Reg: \$2500