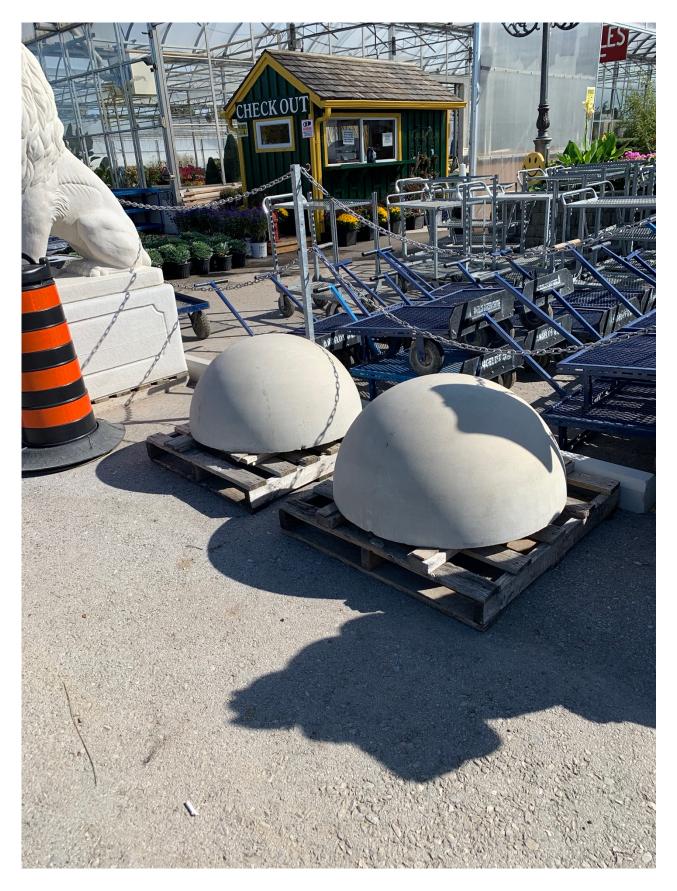

\$280.00 24W X 12H SALE: \$100.00 Reg: \$300 24W X 18H SALE: \$150.00 Reg: \$400.00 30W X 12H SALE: \$150.00 Reg: \$400 36W X 18H SALE: \$175.00 Reg: \$450 36W X 24H SALE: \$200.00 Reg: \$800 36W X 48H SALE: \$600.00 Reg: \$1610 60W X 30H SALE: \$900.00 Reg: \$2500

### LARGE RECTANGLE PLANTER EXPOSED AGGREGATE

<u>36W X 72L X 24H</u> SALE: \$895.00 Reg: \$1500

#### LARGE SQ PLANTER WHITE

<u>72W X 72W X 30H</u> SALE: \$595.00 Reg: \$3300

#### 6-8 PCS PLANTER EXPOSED AGGREGATE

RECTANGLE 60W X 90/120W X 33H SALE: \$495.00 Reg: \$1400

### **2 PIECE PLANTER WHITE**

RECTANGLE 76W X 100L X <u>26H</u> SALE: \$795.00 Reg: \$3800

#### LARGE CURB WHITE

83L X 14.5H X 11W SALE: \$249.00 Reg: \$600

#### **EXPOSED AGGREGATE CURB**

<u>SIZES VARY</u> SALE: \$25.00 Reg: \$75-\$150