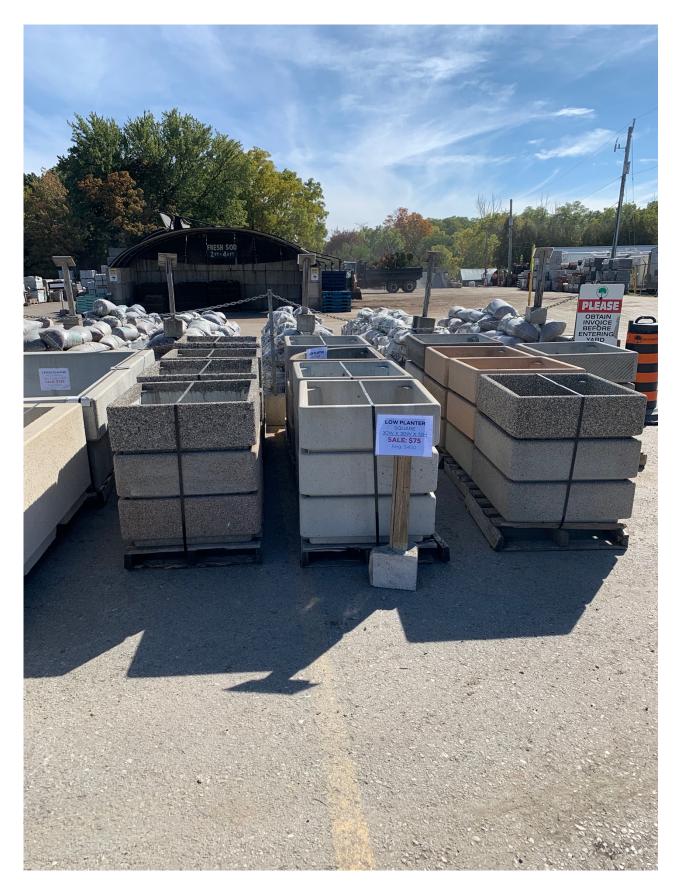

### SQUARE PLANTERS

<u>30W X 12H</u> SALE: \$75.00 Reg: \$415 <u>30W X 12H CORNER</u> SALE: \$75.00 Reg: \$415 <u>24W X 18H</u> \$400 <u>24W X 24H</u> \$489.00 <u>36W X 30H</u> SALE: \$495.00 Reg: \$1100